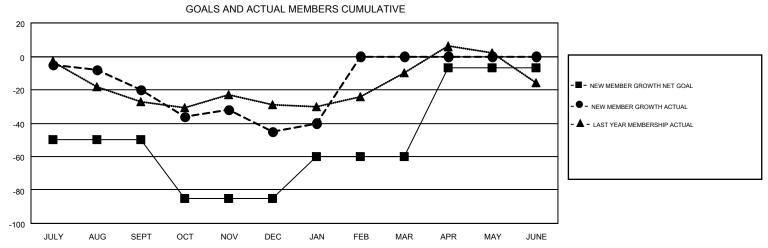

OCT

NOV

DEC

JAN

FEB

GMT CA 4

| Clubs         |               |           |               | Members               |                                                                |                                                              |                                                    |  |
|---------------|---------------|-----------|---------------|-----------------------|----------------------------------------------------------------|--------------------------------------------------------------|----------------------------------------------------|--|
|               | RESULTS FOR   | 2016-2017 |               | RESULTS FOR 2016-2017 |                                                                |                                                              |                                                    |  |
| QUARTER       | NEW CLUB GOAL | NEW CLUBS | DROPPED CLUBS | QUARTER               | NEW MEMBER GROWTH<br>NET GOAL (not reinstated<br>or transfers) | NEW MEMBER<br>GROWTH ACTUAL (not<br>reinstated or transfers) | DROPPED<br>MEMBERS ACTUAL<br>(including transfers) |  |
| JULY/AUG/SEPT | 0             | 0         | 0             | JULY/AUG/SEPT         | -50                                                            | 11                                                           | 31                                                 |  |
| OCT/NOV/DEC   | 0             | 0         | 0             | OCT/NOV/DEC           | -35                                                            | 27                                                           | 52                                                 |  |
| JAN/FEB/MAR   | 0             | 0         | 0             | JAN/FEB/MAR           | 25                                                             | 11                                                           | 6                                                  |  |
| APR/MAY/JUNE  | 1             | 0         | 0             | APR/MAY/JUNE          | 53                                                             | 0                                                            | 0                                                  |  |